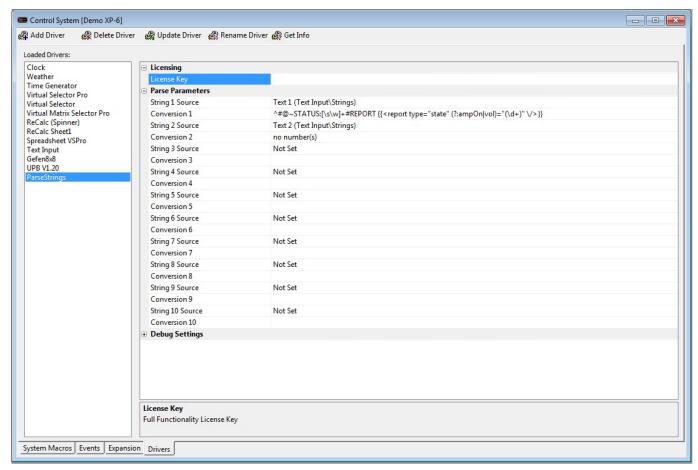

## Kodak I2800 Windows 10

Get Drivers License and motor vehicle record results instantly with no waiting Advanced folder encryption keygen photoshop.. Get information straight from Department of Motor Vehicle databases in Cambodia.. Default Re: Scan of Driver's License 2D Barcode Hi Rich, Parsing a barcode, yours included, is relatively trivial.. 95, File Size: 6 0 MB Platform: Windows PPSS 24karat allows for the scanning of Drivers License to input pawners' information in the New-Pawn Screen. Pc Sengoku Musou 2 Jap Moms