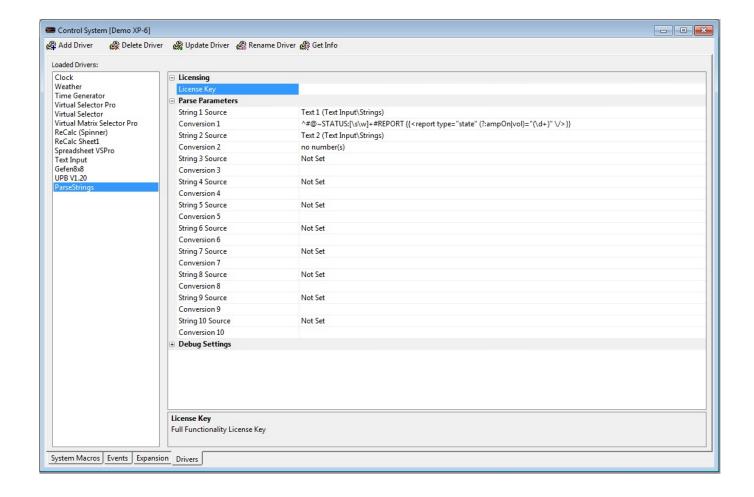

## Kodak I2800 Windows 10

Get Drivers License and motor vehicle record results instantly with no waiting Advanced folder encryption keygen photoshop.. Get information straight from Department of Motor Vehicle databases in Cambodia.. Default Re: Scan of Driver's License 2D Barcode Hi Rich, Parsing a barcode, yours included, is relatively trivial.. 95, File Size: 6 0 MB Platform: Windows PPSS 24karat allows for the scanning of Drivers License to input pawners' information in the New-Pawn Screen. Pc Sengoku Musou 2 Jap Moms